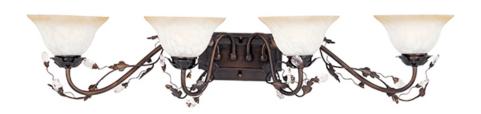

#### PRODUCT DESCRIPTION

One of our most popular collections, Elegante combines lighting with decorating. Delicate leaves and crystals top the wrap-around vines. Offered in Etruscan Gold or Oil Rubbed Bronze.