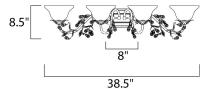

#### MEASUREMENTS

DIMENSION : 38.5" W x 8.5" H x 9" Ext **BACK PLATE** : 8" W x 4.75" H x 4.3" HCO

HANGING WEIGHT : 7.72 lb